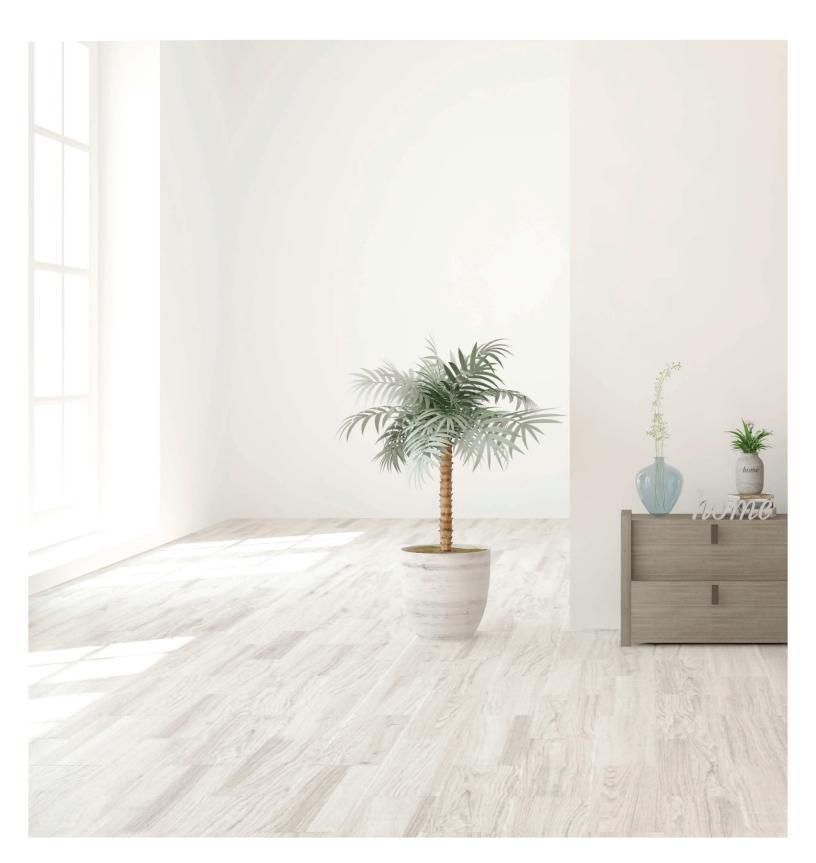

## SHERA SPC Flooring

Wood Series



## WHY Choose SHERA SPC Flooring

โครงสร้างของไม้พื้น SPC *SHERA* (*SHERA* SPC Flooring Structure)

UV Coating

Wear Layer 0.3 mm.

Decoration

Rigid Core

Sound insulation Layer IXPE 1 mm.

้ไม่มีใครอยาทให้สิ่งสทปรท เชื้อโรค และเชื้อแบคทีเรีย มาทำลายสุขภาพของ ททคนในบ้าน *เฌอร่า* จึงเพิ่มชั้นรองทันเชื้อโรค หนา 1.0 mm

IXPE แพ่นโฟมรองพื้น IXPE (Irradiated Cross-Linked Polyethylene) พลิตจาก LDPE โพลีเอททีลีนซนิคความหนาแน่นต่ำ นำมาพ่านการฉายรังสี ทำให้เกิดโครงสร้างแบบฟองตาข่าย

คุณสมบัติพิเศษของ IXPE ใน SHERA SPC Flooring





- ป้องกันแบคทีเรีย
- ยืดหยุ่นสูง รองรับแรงกระแทกได้ดี
- ไม่ดูดซึมน้ำ ป้องทันความซื้น
- ไม่มีสารเคมีที่เป็นอันตราย



Waterproof กันน้ำ 100%



Low Formaldehyde Emission ปราศจากสาร ฟอร์บัลดีไฮด์



Anti Termite กันปลวกได้ 100%



Fire Resistant พื้นมีความทนไฟ ไม่ลามไฟ