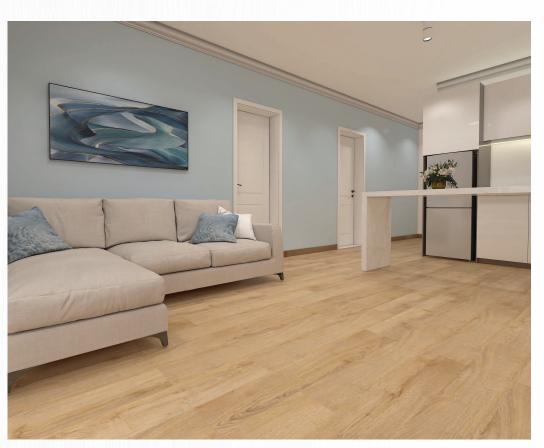

Noise Reduction เสริมแผ่นรอง เพื่อซับเสียง

Non Abrasive ทนต่อรอยขีดง่วน

Ivory

Pewter Grey

ไม้พื้น SPC รุ่นModern1 ขนาค : 5x180x1230 mm.( SPC 4 mm + IXPE 1 mm.) ความหนาชั้นกันรอยขีดข่วน : 0.3 mm. จำนวนชิ้นต่อกล่อง : 10 pcs/box จำนวนตารางเมศรต่อกล่อง : 2.214sqm/box

การจบขอบ(Edge) : Square Edge พิวหน้า (Surface) : Light BP surface น้ำหนัก : 18.8 Kg/Box

Honey Oak

Sand Oak

รHERA Public Company Limited 2426/3 Mahaphant Building, Chareonkrung Road, Bangkorlheam, Bangkok 10120 บริษัท *เพอร่*ว จำกัด (มหาชน) 2426/3 อาคารมหพันธ์ ถนนเจริญกรุง แขวงบางคอแหลม เขศบางคอแหลม กรุงเทพฯ 10120