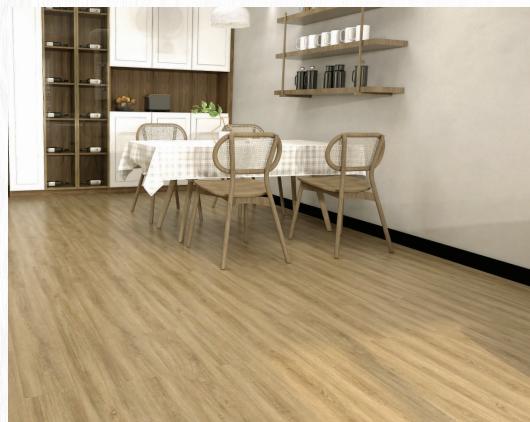

Noise Reduction เสริมแผ่นรอง เพื่อซับเสียง

Non Abrasive ทนต่อรอยขีดง่วน

Ivory

Pewter Grey

ไม้พื้น SPC รุ่นModern1 ขนาค : 5x180x1230 mm.( SPC 4 mm + IXPE 1 mm.) ความหนาชั้นกันรอยขีดข่วน : 0.3 mm. จำนวนชิ้นต่อกล่อง : 10 pcs/box จำนวนตารางเมศรต่อกล่อง : 2.214sqm/box

การจบขอบ(Edge) : Square Edge พิวหน้า (Surface) : Light BP surface น้ำหนัก : 18.8 Kg/Box

Honey Oak

Sand Oak

รHERA Public Company Limited 2426/3 Mahaphant Building, Chareonkrung Road, Bangkorlheam, Bangkok 10120 บริษัท *เพอร่*ว จำกัด (มหาชน) 2426/3 อาคารมหพันธ์ ถนนเจริญกรุง แขวงบางคอแหลม เขศบางคอแหลม กรุงเทพฯ 10120