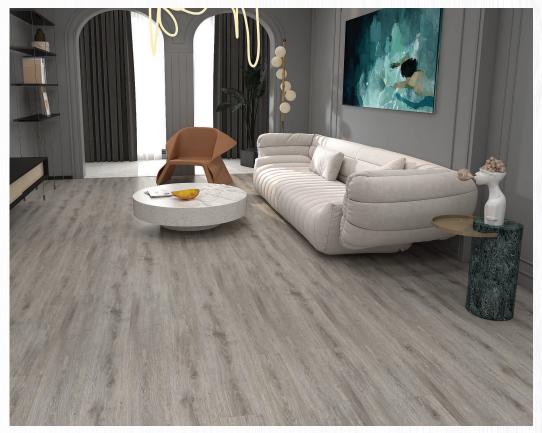

Noise Reduction เสริมแผ่นรอง เพื่อซับเสียง

Non Abrasive ทนต่อรอยขีดง่วน

Ivory

Pewter Grey

ไม้พื้น SPC รุ่นModern1 ขนาค : 5x180x1230 mm.( SPC 4 mm + IXPE 1 mm.) ความหนาชั้นกันรอยขีดข่วน : 0.3 mm. จำนวนชิ้นต่อกล่อง : 10 pcs/box จำนวนตารางเมศรต่อกล่อง : 2.214sqm/box

การจบขอบ(Edge) : Square Edge พิวหน้า (Surface) : Light BP surface น้ำหนัก : 18.8 Kg/Box

Honey Oak

Sand Oak

รHERA Public Company Limited 2426/3 Mahaphant Building, Chareonkrung Road, Bangkorlheam, Bangkok 10120 บริษัท *เพอร่*ว จำกัด (มหาชน) 2426/3 อาคารมหพันธ์ ถนนเจริญกรุง แขวงบางคอแหลม เขศบางคอแหลม กรุงเทพฯ 10120