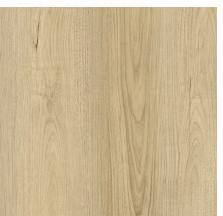

การจบขอบ(Edge) : Square Edge พิวหน้า (Surface) : Light BP surface น้ำหนัก : 18.8 Kg/Box

Honey Oak

Sand Oak

รHERA Public Company Limited 2426/3 Mahaphant Building, Chareonkrung Road, Bangkorlheam, Bangkok 10120 บริษัท *เพอร่*ว จำกัด (มหาชน) 2426/3 อาคารมหพันธ์ ถนนเจริญกรุง แขวงบางคอแหลม เขศบางคอแหลม กรุงเทพฯ 10120