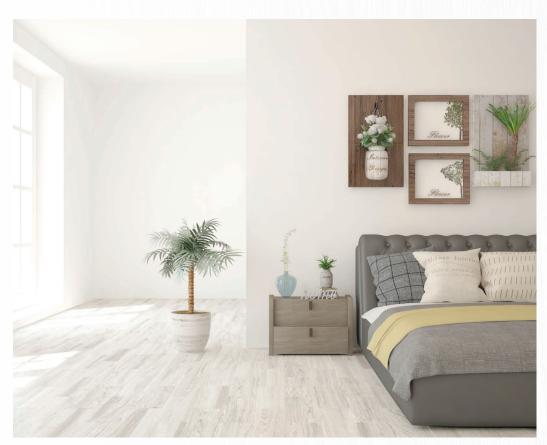

## SHERA SPC Flooring

Wood Series

Noise Reduction เสริมแผ่นรอง เพื่อซับเสียง

Non Abrasive ทนต่อรอยขีดง่วน

Ivory

Pewter Grey

ไม้พื้น SPC รุ่นModern1 ขนาค : 5x180x1230 mm.( SPC 4 mm + IXPE 1 mm.) ความหนาชั้นกันรอยขีดข่วน : 0.3 mm. จำนวนชิ้นต่อกล่อง : 10 pcs/box จำนวนตารางเมศรต่อกล่อง : 2.214sqm/box

การจบขอบ(Edge) : Square Edge พิวหน้า (Surface) : Light BP surface น้ำหนัก : 18.8 Kg/Box

Honey Oak

Sand Oak

รHERA Public Company Limited 2426/3 Mahaphant Building, Chareonkrung Road, Bangkorlheam, Bangkok 10120 บริษัท *เพอร่*ว จำกัด (มหาชน) 2426/3 อาคารมหพันธ์ ถนนเจริญกรุง แขวงบางคอแหลม เขศบางคอแหลม กรุงเทพฯ 10120