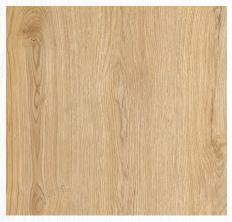

การจบขอบ(Edge) : Square Edge พิวหน้า (Surface) : Light BP surface น้ำหนัก : 18.8 Kg/Box

Honey Oak

Sand Oak

รHERA Public Company Limited 2426/3 Mahaphant Building, Chareonkrung Road, Bangkorlheam, Bangkok 10120 บริษัท *เพอร่*ว จำกัด (มหาชน) 2426/3 อาคารมหพันธ์ ถนนเจริญกรุง แขวงบางคอแหลม เขศบางคอแหลม กรุงเทพฯ 10120